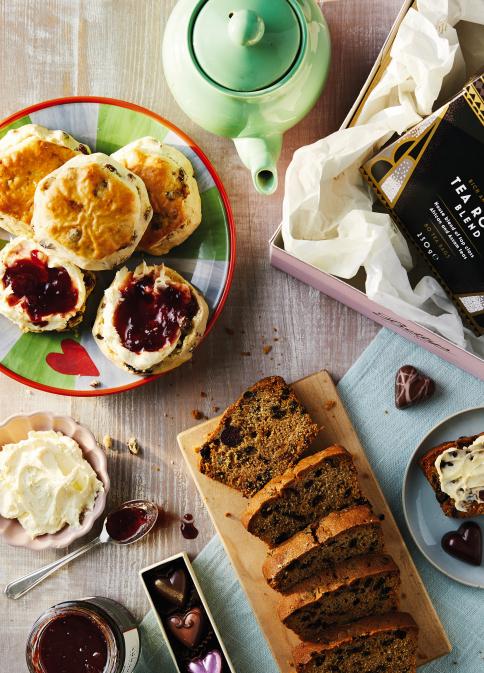

### Mother's Day Tea & Scones Gift Box £35 | 23 x 23 x 12cm

- YORKSHIRE TEA LOAF CAKE
- CHOCOLATE HEART ASSORTMENT
- FOUR SULTANA SCONES
- CLASSIC STRAWBERRY PRESERVE
- BETTYS TEA ROOM BLEND (80 Tea Bags)

Chocolate Heart Assortment £12.50 | Box of 7 22.5 x 3.5cm • 70g