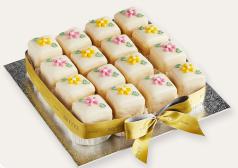

Hand-Painted Ganache Eggs £13.75 | Box of 8 22.5 x 3.5cm • 80g

Hand-piped in our Craft Bakery, our signature treat has two elegant spring styles

New Easter Chick Lemon Fondant Fancies £21 | Box of 6

Spring Flowers Fondant Fancy Party Cake £52 | 22 x 22cm • 850g

Spring Flowers Fondant Fancies £19.50 | Box of 6