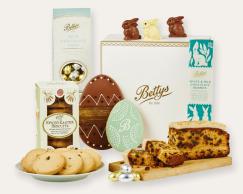

## New Easter Specialities Gift Box £50 | 23 x 23 x 12cm

- SIMNEL FRUIT CAKE
- SPICED EASTER BISCUIT BOX
- EASTER EGG BUTTER BISCUIT
- MILK CHOCOLATE EGGS
- MILK CHOCOLATE FLAT EGG
- WHITE & MILK CHOCOLATE BUNNIES