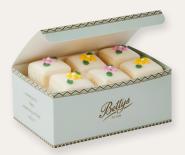

Hand-Painted Ganache Eggs £13.75 | Box of 8 22.5 x 3.5cm • 80g

Hand-piped in our Craft Bakery, our signature treat has two elegant spring styles

New Easter Chick Lemon Fondant Fancies £21 | Box of 6

Spring Flowers Fondant Fancy Party Cake £52 | 22 x 22cm • 850g