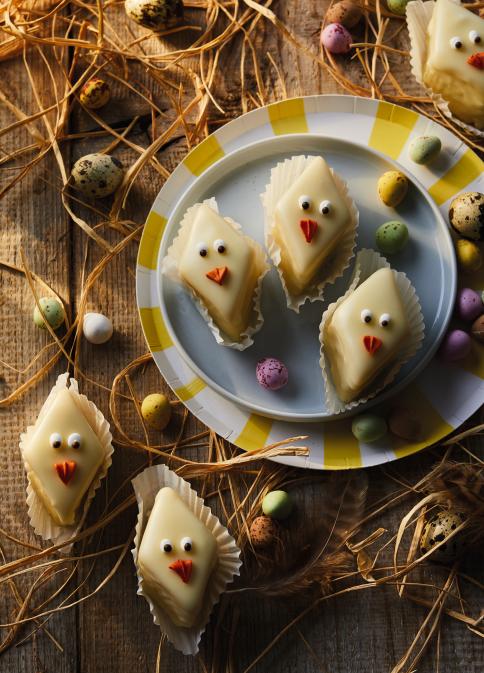

Hand-Painted Ganache Eggs £13.75 | Box of 8 22.5 x 3.5cm • 80g

Hand-piped in our Craft Bakery, our signature treat has two elegant spring styles

New Easter Chick Lemon Fondant Fancies £21 | Box of 6

Spring Flowers Fondant Fancy Party Cake £52 | 22 x 22cm • 850g