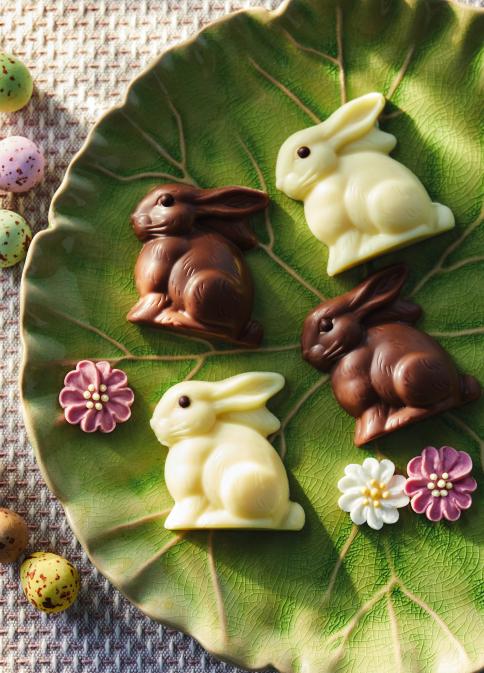

 New White & Milk

 Chocolate Bunnies

 £7.75 | Box of 4

 20 x 5cm • 50g

New White Chocolate Spring Lamb Flat Egg £13.75 16 x 11cm • 130g

Caramel-Filled Chocolate Easter Selection £9.25 | Box of 7 22.5 x 3.5cm • 65g