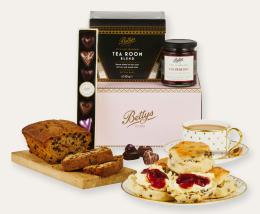

### Mother's Day Tea & Scones Gift Box £35 | 23 x 23 x 12cm

- YORKSHIRE TEA LOAF CAKE
- CHOCOLATE HEART ASSORTMENT
- FOUR SULTANA SCONES
- CLASSIC STRAWBERRY PRESERVE
- BETTYS TEA ROOM BLEND (80 Tea Bags)