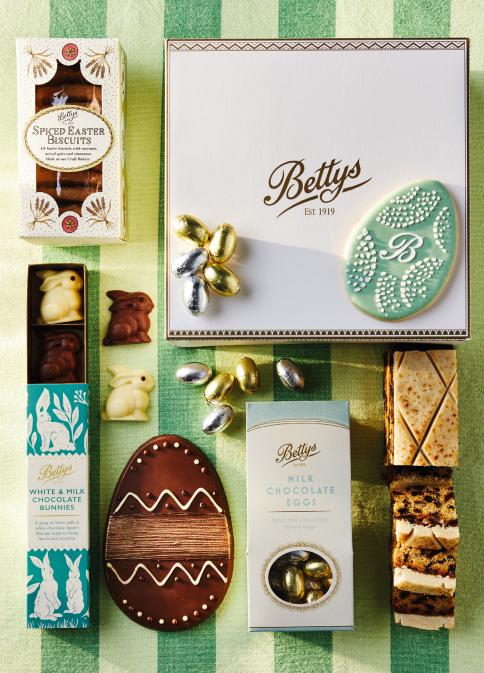

## New Easter Specialities Gift Box £50 | 23 x 23 x 12cm

- SIMNEL FRUIT CAKE
- SPICED EASTER BISCUIT BOX
- EASTER EGG BUTTER BISCUIT
- MILK CHOCOLATE EGGS
- MILK CHOCOLATE FLAT EGG
- WHITE & MILK CHOCOLATE BUNNIES

### New Easter Nibbles Gift Bag £30 | 22 x 9.5 x 27.5cm

- SIMNEL FRUIT CAKE
- SPICED EASTER BISCUIT BOX
- HAND PAINTED GANACHE EGGS

Smiles all round as our chocolatiers work magic with deliciously creamy Swiss chocolate

 New White & Milk

 Chocolate Bunnies

 £7.75 | Box of 4

 20 x 5cm • 50g

New White Chocolate Spring Lamb Flat Egg £13.75 16 x 11cm • 130g

Caramel-Filled Chocolate Easter Selection £9.25 | Box of 7 22.5 x 3.5cm • 65g

Hand-Painted Ganache Eggs £13.75 | Box of 8 22.5 x 3.5cm • 80g

Hand-piped in our Craft Bakery, our signature treat has two elegant spring styles

New Easter Chick Lemon Fondant Fancies £21 | Box of 6

Spring Flowers Fondant Fancy Party Cake £52 | 22 x 22cm • 850g