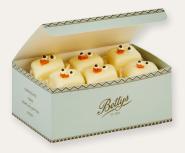

Hand-Painted Ganache Eggs £13.75 | Box of 8 22.5 x 3.5cm • 80g

Hand-piped in our Craft Bakery, our signature treat has two elegant spring styles

New Easter Chick Lemon Fondant Fancies £21 | Box of 6

Spring Flowers Fondant Fancy Party Cake £52 | 22 x 22cm • 850g