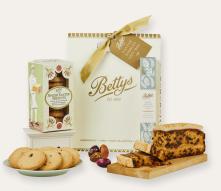

### New Easter Nibbles Gift Bag £30 | 22 x 9.5 x 27.5cm

- SIMNEL FRUIT CAKE
- SPICED EASTER BISCUIT BOX
- HAND PAINTED GANACHE EGGS

Smiles all round as our chocolatiers work magic with deliciously creamy Swiss chocolate