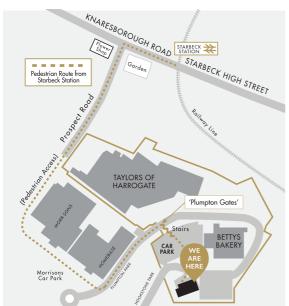

## By Car

By Train

HOW TO FIND US

### If Arriving by Train:

The closest station is Starbeck on the York to Harrogate line. It takes approximately 10-15 minutes to walk to the Cookery School from the station. The route takes you to the Plumpton Gates. If they are closed, there is an intercom so you can buzz the Cookery School. Alternatively, the journey by taxi from Harrogate station is 15 minutes.