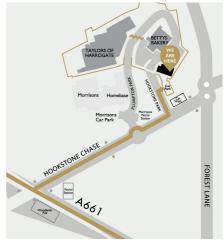

## By Car

By Train

HOW TO FIND US

### If Arriving by Car:

Bettys Cookery School is located within the grounds of the Bettys Bakery and Taylors of Harrogate site. Please access via the gates located on the right, at the bottom of Hookstone Park – satnav HG2 7DB. If the gates are shut, there is an intercom so you can buzz the Cookery School.

There is no vehicular access to Bettys

Cookery School or its car park via any

other site entrance.