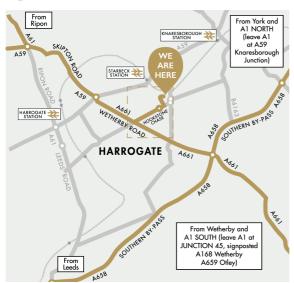

## By Car

By Train

HOW TO FIND US

### If Arriving by Car:

Bettys Cookery School is located within the grounds of the Bettys Bakery and Taylors of Harrogate site. Please access via the gates located on the right, at the bottom of Hookstone Park – satnav HG2 7DB. If the gates are shut, there is an intercom so you can buzz the Cookery School.

There is no vehicular access to Bettys

Cookery School or its car park via any

other site entrance.